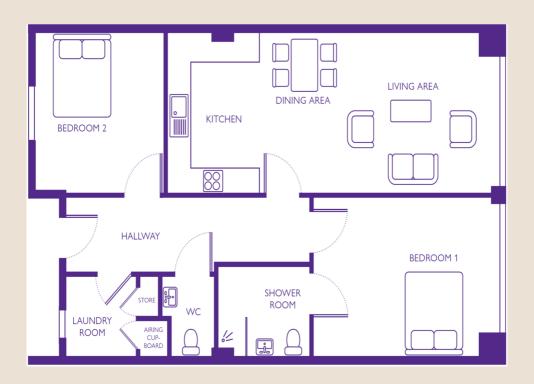

#### Please note

this apartment is sold unfurnished and furniture in this floorplan is for reference only.

Dimensions shown are maximum. Some plots are handed compared to floorplans. Floorplans are not to scale and depict typical layout of this apartment type. Certain particulars may vary, please check with our sales team.

# 71 River House

Keynsham, Bristol BS31 2GH

| Kitchen/dining/<br>living area | Shower room | Bedroom I      | Bedroom 2       |
|--------------------------------|-------------|----------------|-----------------|
| 8.7m × 3.6m                    | 2.5m × 2.0m | 4.8m × 3.6m    | 3.6m x 3.6m     |
| 28'7" x 11'10"                 | 8'2" × 6'7" | 15'9" x 11'10" | 11'10" x 11'10" |