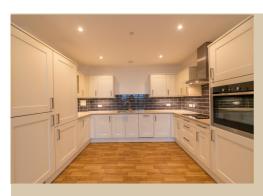

# 71 River House Large two bed apartment with countryside views



Keynsham, Bristol BS31 2GH



£525,000 leasehold (other charges apply)





## **Specification**

- Third floor apartment with stunning countryside views
- Large open plan dining / living / kitchen area
- Two bedrooms, one ensuite
- Separate laundry room
- Cloakroom

- Located close to lift and stairs
- Featuring high ceilings and large picture windows
- Redecorated and new carpets
- Being sold on a fixed refund lease
- Photos for illustrative purposes only







**Typical kitchen** 

Typical living area

#### Fees & EPC

Two bed £9,744 pa
Council Tax Band E £2,841.80 pa
Current EPC Band B (Rating 81)
Potential EPC Band B (Rating 81)

### Viewing dates

Please call the sales team to book 0117 949 4004

#### Please note

this apartment is sold unfurnished and furniture in this floorplan is for reference only.

Dimensions shown are maximum. Some plots are handed compared to floorplans. Floorplans are not to scale and depict typical layout of this apartment type. Certain particulars may vary, please check with our sales team.

A surrender fee is payable when the property is returned to the Trust (ranging from 1% to 10% of the purchase price

depending on the lease and length of occupation).

Neff cooker, Bosch fridge/ freezer, dishwasher, washing