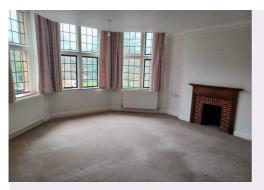

## **Specification**

- Spacious apartment located in 'the tower' with wonderful views of the grounds, croquet lawn and St. Monica Court.
- Close to the restaurant and main entrance
- Lift access to first floor adjacent to the apartment
- Featuring high ceilings and large bay feature windows
- Spacious living room with space for dining area and office area
- Spacious bedroom with generous sized storage cupboard
- Kitchen with extractor fan, hob and eye level oven
- Modern shower room
- To be refurbished in 2024
- Constructed in 1920

# **8 Oatley House**

Cote Lane, Bristol BS9 3TN

**Living room** 5.7m x 4.9m 18'18" x 15'11"

**Bedroom** 5.7m × 4.9m 18'18" × 15'11"

**Kitchen** 2.7m × 2.5m 8'9" × 8'2"

**Shower room** 2.7m × 1.8m 8'9" × 6'0"