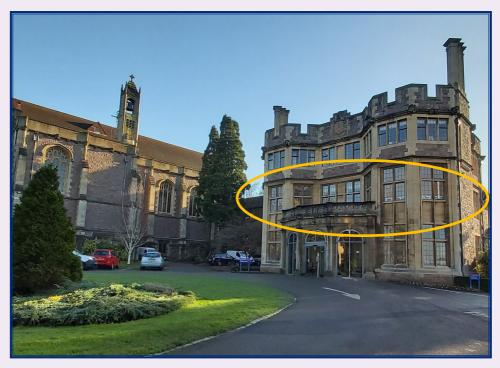

## **Specification**

- Spacious apartment located in 'the tower' with wonderful views of the grounds, croquet lawn and St. Monica Court.
- Close to the restaurant and main entrance
- Lift access to first floor adjacent to the apartment
- Featuring high ceilings and large bay feature windows
- Spacious living room with space for dining area and office area
- Spacious bedroom with generous sized storage cupboard
- Kitchen with extractor fan, hob and eye level oven
- Modern shower room
- To be refurbished in 2024
- Constructed in 1920