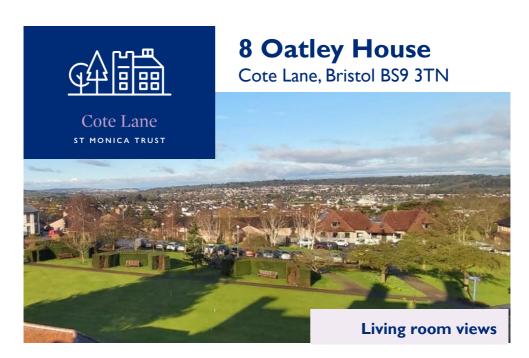

# 8 Oatley House Spacious one bedroom first floor apartment with feature bay windows

Cote Lane, Bristol BS9 3TN

£555,000 leasehold (other charges apply)

## **Specification**

- Spacious apartment located in 'the tower' with wonderful views of the grounds, croquet lawn and St. Monica Court.
- Close to the restaurant and main entrance
- Lift access to first floor adjacent to the apartment
- Featuring high ceilings and large bay feature windows
- Spacious living room with space for dining area and office area
- Spacious bedroom with generous sized storage cupboard
- Kitchen with extractor fan, hob and eye level oven
- Modern shower room
- To be refurbished in 2024
- Constructed in 1920