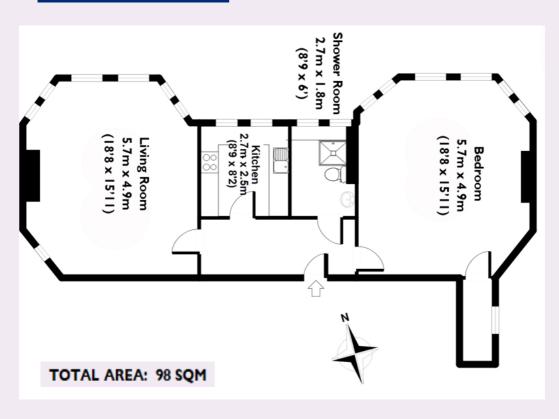

# **8 Oatley House**

Cote Lane, Bristol BS9 3TN

**Living room** 5.7m x 4.9m 18'18" x 15'11"

**Bedroom** 5.7m × 4.9m 18'18" × 15'11"

**Kitchen** 2.7m × 2.5m 8'9" × 8'2"

**Shower room** 2.7m × 1.8m 8'9" × 6'0"