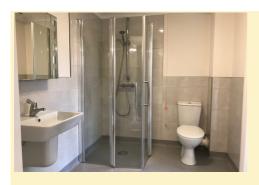

# **Specification**

- One bedroom apartment located near the main site entrance gate
- Living room with French doors onto patio.
- · Main bedroom with fitted wardrobe and sliding door to ensuite
- Shower room to be refurbished and retiled
- Kitchen to be updated with white units and grey worktop. Extractor fan, hob and eye level oven provided. Space for washing machine, fridge/freezer and slimline dishwasher
- Good sized hallway with double cupboard
- Shared south facing covered patio space at front
- Constructed in 2009
- To be repainted and carpeted after marketing; to have vinyl flooring installed in the hallway

<sup>\*</sup>Property is sold unfurnished

**Example shower room** 

**Patio** 