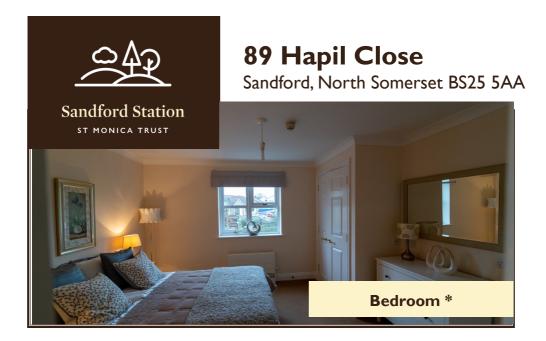

# 89 Hapil Close One bedroom apartment with patio

Sandford, North Somerset BS25 5AA

£255,000 leasehold (other charges apply)

# **Specification**

- One bedroom apartment located near the main site entrance gate
- Living room with French doors onto patio.
- · Main bedroom with fitted wardrobe and sliding door to ensuite
- Shower room to be refurbished and retiled
- Kitchen to be updated with white units and grey worktop. Extractor fan, hob and eye level oven provided. Space for washing machine, fridge/freezer and slimline dishwasher
- Good sized hallway with double cupboard
- Shared south facing covered patio space at front
- Constructed in 2009
- To be repainted and carpeted after marketing; to have vinyl flooring installed in the hallway