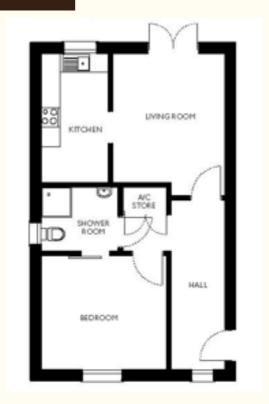

# 89 Hapil Close

Sandford, North Somerset BS25 5AA

NB. 89 Hapil Close is mirror image

| Living room                                   | Kitchen                        | Bedroom I                      |                             |
|-----------------------------------------------|--------------------------------|--------------------------------|-----------------------------|
| 3.94m × 3.43m<br>12'11" × 11'3"               | 3.94m × 2.00m<br>12'11" × 6'7" | 3.83m × 3.48m<br>12'7" × 11'5" | TOTAL 55 SQM                |
| To unsubscribe p 0117 949 4004 sales.team@str | or email                       |                                | ARCO  Monica Trust Approved |