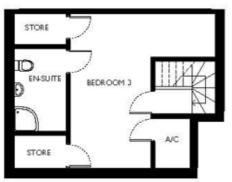

### **Specification**

- Three bedroom first floor apartment near entrance gate
- Living room with French doors onto a private rear balcony
- Shared south facing front balcony
- To have a brand new kitchen installed with space for fridge/freezer and washing machine. Will be fitted with eye-level oven, hob and extractor fan
- Main bedroom with fitted wardrobe and sliding door to en-suite
- To have brand new shower room, with shower screen
- Second smaller bedroom
- Internal stairs (with stairlift) to first floor which offers a good sized third bedroom with airing cupboard and two wardrobe/cupboards
- Second en-suite to be refurbished with shower tray and enclosure
- To be refurbished in 2025
- Built in 2009

## 92 Hapil Close

Sandford, North Somerset BS25 5AA

NB. 92 Hapil Close is mirror image

# Bedroom 3 (max)

 $5.79m \times 5.45m$ 

19'0" x 17'11"

**TOTAL: 98 SQM** 

To unsubscribe please telephone 0117 949 4004 or email sales.team@stmonicatrust.org.uk