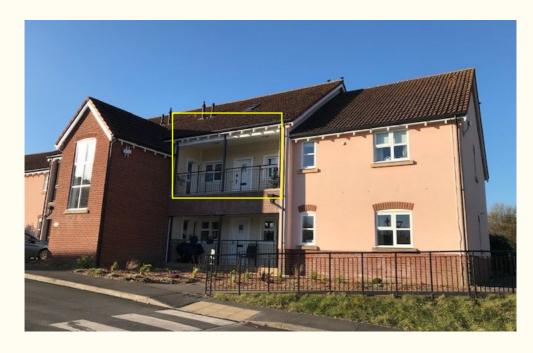

## 92 Hapil Close

## Three bedroom first floor apartment with balcony

Sandford, North Somerset BS25 5AA

£399,000 leasehold (other charges apply)

### **Specification**

- Three bedroom first floor apartment near entrance gate
- Living room with French doors onto a private rear balcony
- Shared south facing front balcony
- To have a brand new kitchen installed with space for fridge/freezer and washing machine. Will be fitted with eye-level oven, hob and extractor fan
- Main bedroom with fitted wardrobe and sliding door to en-suite
- To have brand new shower room, with shower screen
- Second smaller bedroom
- Internal stairs (with stairlift) to first floor which offers a good sized third bedroom with airing cupboard and two wardrobe/cupboards
- Second en-suite to be refurbished with shower tray and enclosure
- To be refurbished in 2025
- Built in 2009