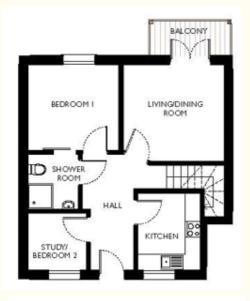

### **Specification**

- Three bedroom first floor apartment near entrance gate
- Living room with French doors onto a private rear balcony
- Shared south facing front balcony
- To have a brand new kitchen installed with space for fridge/freezer and washing machine. Will be fitted with eye-level oven, hob and extractor fan
- Main bedroom with fitted wardrobe and sliding door to en-suite
- To have brand new shower room, with shower screen
- Second smaller bedroom
- Internal stairs (with stairlift) to first floor which offers a good sized third bedroom with airing cupboard and two wardrobe/cupboards
- Second en-suite to be refurbished with shower tray and enclosure
- To be refurbished in 2025
- Built in 2009

## 92 Hapil Close

Sandford, North Somerset BS25 5AA

NB. 92 Hapil Close is mirror image

#### Living room

3.90m x 3.70m 12'10" x 12'2"

#### Kitchen

2.95m × 2.40m 9'9" × 7'11"

#### Bedroom I

3.54m x 3.30m 11'7" x 10'10"

#### **Bedroom 2**

2.30m x 2.20m

7'7" × 7'3"