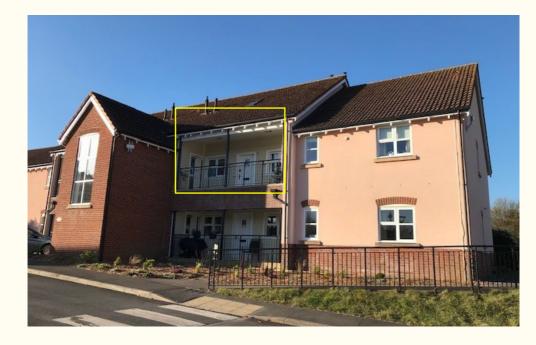

# 92 Hapil Close

## Three bedroom first floor apartment with balcony

Sandford, North Somerset BS25 5AA

£399,000 leasehold (other charges apply)

## **Specification**

- Three bedroom first floor apartment near entrance gate
- Living room with French doors onto a private rear balcony
- Shared south facing front balcony
- To have a brand new kitchen installed with space for fridge/freezer and washing machine. Will be fitted with eye-level oven, hob and extractor fan
- Main bedroom with fitted wardrobe and sliding door to en-suite
- To have brand new shower room, with shower screen
- Second smaller bedroom
- Internal stairs (with stairlift) to first floor which offers a good sized third bedroom with airing cupboard and two wardrobe/cupboards
- Second en-suite to be refurbished with shower tray and enclosure
- To be refurbished in 2025
- Built in 2009