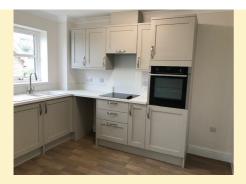

This will fall under the terms of the St Monica Trust updated lease

**Typical new kitchen** 

Typical shower room

## **Specification**

- Three bedroom first floor apartment near entrance gate
- Living room with French doors onto a private rear balcony
- Shared south facing front balcony
- To have a brand new kitchen installed with space for fridge/freezer and washing machine. Will be fitted with eye-level oven, hob and extractor fan
- Main bedroom with fitted wardrobe and sliding door to en-suite
- To have brand new shower room, with shower screen
- Second smaller bedroom
- Internal stairs (with stairlift) to first floor which offers a good sized third bedroom with airing cupboard and two wardrobe/cupboards
- Second en-suite to be refurbished with shower tray and enclosure
- To be refurbished in 2025
- Built in 2009