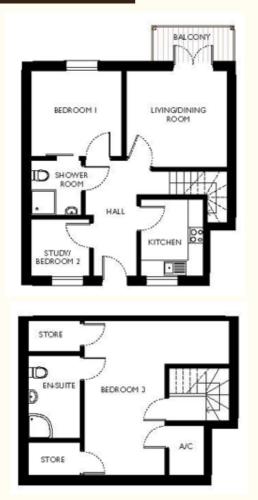

## **Specification**

- Three bedroom first floor apartment near entrance gate
- Living room with French doors onto a private rear balcony
- Shared south facing front balcony
- To have a brand new kitchen installed with space for fridge/freezer and washing machine. Will be fitted with eye-level oven, hob and extractor fan
- Main bedroom with fitted wardrobe and sliding door to en-suite
- To have brand new shower room, with shower screen
- Second smaller bedroom
- Internal stairs (with stairlift) to first floor which offers a good sized third bedroom with airing cupboard and two wardrobe/cupboards
- Second en-suite to be refurbished with shower tray and enclosure
- To be refurbished in 2025
- Built in 2009

## **92 Hapil Close** Sandford, North Somerset BS25 5AA

NB. 92 Hapil Close is mirror image

#### Living room

3.90m x 3.70m 12'10" x 12'2"

#### Kitchen

2.95m x 2.40m 9'9" x 7'11"

#### Bedroom I

3.54m x 3.30m 11'7" x 10'10"

## **Bedroom 2** 2.30m x 2.20m 7'7" x 7'3"

Bedroom 3 (max)

5.79m x 5.45m

19'0" x 17'11"

TOTAL: 98 SQM

To unsubscribe please telephone 0117 949 4004 or email sales.team@stmonicatrust.org.uk