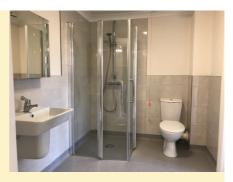

This will fall under the terms of the St Monica Trust updated lease

**Typical new kitchen** 

Typical shower room

## **Specification**

- Three bedroom first floor apartment near entrance gate
- Living room with French doors onto a private rear balcony
- Shared south facing front balcony
- To have a brand new kitchen installed with space for fridge/freezer and washing machine. Will be fitted with eye-level oven, hob and extractor fan
- Main bedroom with fitted wardrobe and sliding door to en-suite
- To have brand new shower room, with shower screen
- Second smaller bedroom
- Internal stairs (with stairlift) to first floor which offers a good sized third bedroom with airing cupboard and two wardrobe/cupboards
- Second en-suite to be refurbished with shower tray and enclosure
- To be refurbished in 2025
- Built in 2009