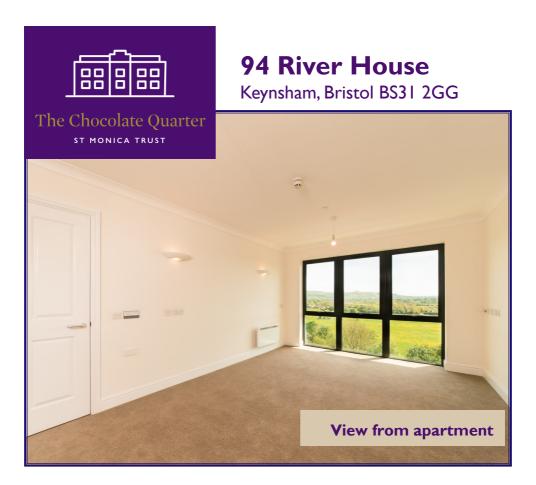

# **94 River House**Two bedroom apartment with countryside views

Keynsham, Bristol BS31 2GG

£525,000 leasehold (other charges apply)

### **Specification**

- Fifth floor apartment with stunning countryside views
- Open plan kitchen /dining / living area
- Two bedrooms, one ensuite
- Separate laundry room
- Cloakroom

- All carpets and flooring included
- Located close to lift and stairs
- Being sold on an equity participation lease
- Photos for illustrative purposes only