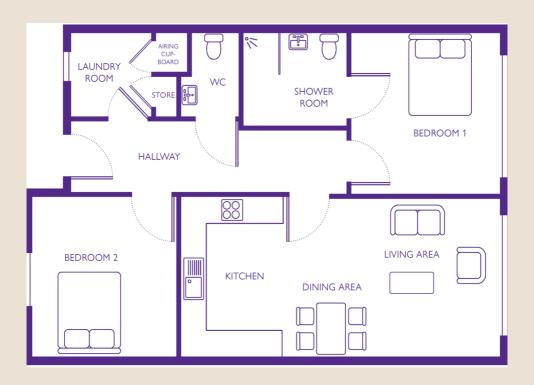

#### Please note

this apartment is sold unfurnished and furniture in this floorplan is for reference only.

Dimensions shown are maximum. Some plots are handed compared to floorplans. Floorplans are not to scale and depict typical layout of this apartment type. Certain particulars may vary, please check with our sales team.

## 94 River House

Keynsham, Bristol BS31 2GG

 Kitchen / dining / living area
 Shower room
 Bedroom I
 Bedroom 2

 7.6m x 3.6m
 2.5m x 2.0m
 3.4m x 3.6m
 3.4m x 3.6m

 24'11" x 11'10"
 8'2" x 6'7"
 11'2" x 11'10"
 11'2" x 11'10"