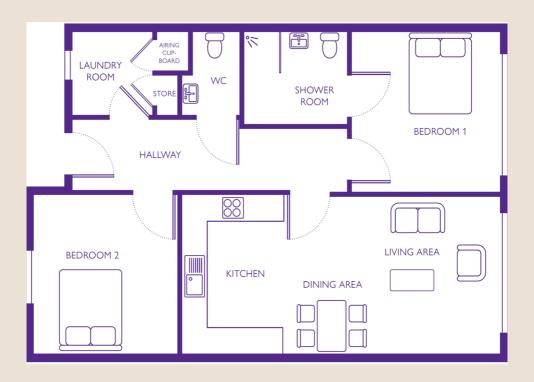

#### Please note

this apartment is sold unfurnished and furniture in this floorplan is for reference only.

Dimensions shown are maximum. Some plots are handed compared to floorplans. Floorplans are not to scale and depict typical layout of this apartment type. Certain particulars may vary, please check with our sales team.

### **97 River House**

Keynsham, Bristol BS31 2GH

| Living / dining /<br>Kitchen area | Bedroom I      | Bedroom 2      | Shower room |
|-----------------------------------|----------------|----------------|-------------|
| 7.6m × 3.6m                       | 3.4m × 3.6m    | 3.4m × 3.6m    | 2.5m × 2.0m |
| 24'11" x 11'10"                   | 11'2" x 11'10" | 11'2" x 11'10" | 8'2" × 6'7" |